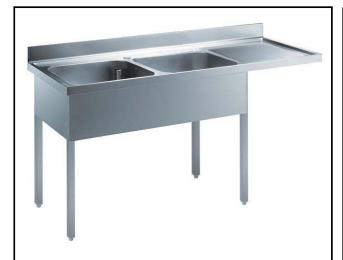

Sink Unit for Dishwasher with 2 bowls right hand drainer 500x500, 1800mm

## Item No.

Worktop in 304 AISI stainless steel with front edge h=40mm. Rear upstand h=100mm. N.2 bowls 500x500mm. Front and side covering panels in stainless steel. Rear panel in stainless steel. Square section legs 40x40mm in stainless steel with adjustable feet. An undercounter dishwasher can be placed under the drainer.

#### Construction

- Constructed entirely in stainless steel to offer maximum durability.
- Bottom part of drain left free to house an undercounter dishwasher.
- Wide range of taps are available to suit every need.
- Drainage area suitable for drying operations