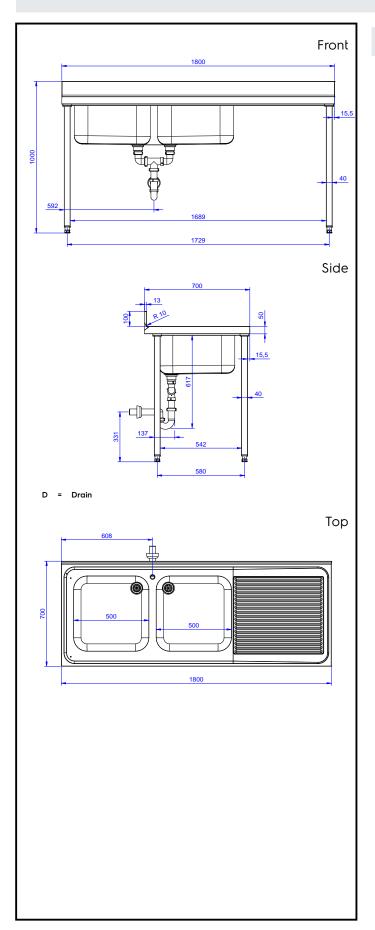

## **Key Information:**

External dimensions, Width:

132938 (EDBD1817R)

External dimensions, Depth:

External dimensions, Height:

Upstand Dimensions, Height:

Upstand Dimensions, Depth:

Upstand Dimensions, Radius:

Bowls number

1800 mm

900 mm

100 mm

13 mm

R=10

**Bowl dimensions** 500x500xH250

Net weight: 75 kg